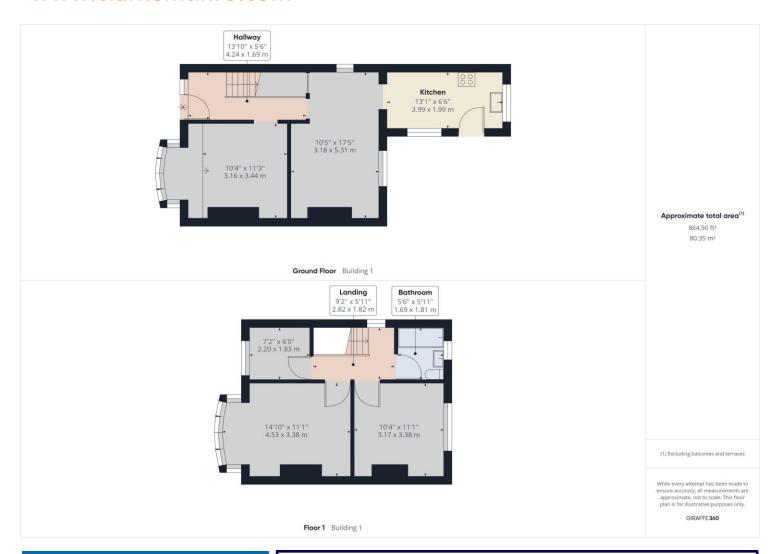

-detached family home
- Huge potential to modernise and extend (STPP)
- South-facing garden
- Council Tax Band B
- Chain-free sale

•

### **Property Description:**

Clarke Munro are delighted to introduce this wonderful unmodernised semi-detached family home located on an attractive street in TS5.

Benefiting from huge potential to update and extend (STPP), the ground floor consists of two light and spacious reception rooms and a kitchen to the rear leading onto a south facing garden. Upstairs, three bedrooms and a family bathroom. The property further benefits from side access to the rear garden and a chain free sale.



# 8 Lichfield Road, Linthorpe, Middlesbrough, TS5 6QA

TO VIEW: Tel: 01642 245796

75-77Borough Road, Middlesbrough, TS1 3AA



ESTATE AGENTS

#### www.clarkemunro.com





#### **Energy Performance Certificate**

The energy efficiency rating is a measure of the overall efficiency of a home. The higher the rating the more energy efficient the home is and the lower the fuel bills will be.

#### **Our Services:**

- Free, no obligation sales valuations
- With 200 combined years of knowledge under one roof
- Expert negotiators sourcing the best buyers
- State of the Art Virtual walk-throughs and floor plans on every property
- Beautifully shot photography
- Accompanied viewings
- Late night appointments
- Dedicated Sale progressor
- Switched on marketing and a brand that Teessiders love & trust.









# 8 Lichfield Road, Linthorpe, Middlesbrough, TS5 6QA