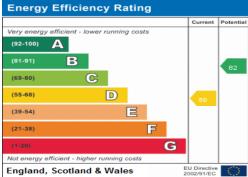

#### **Energy Performance Certificate**

The energy efficiency rating is a measure of the overall efficiency of a home. The higher the rating the more energy efficient the home is and the lower the fuel bills will be.